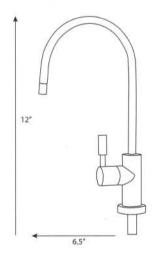

## **FAUCET SPECIFICATIONS:**

Material:

Lead free brass

Operating Pressure:

5 - 85 psi

Operating Temp:

34 - 120 Degrees