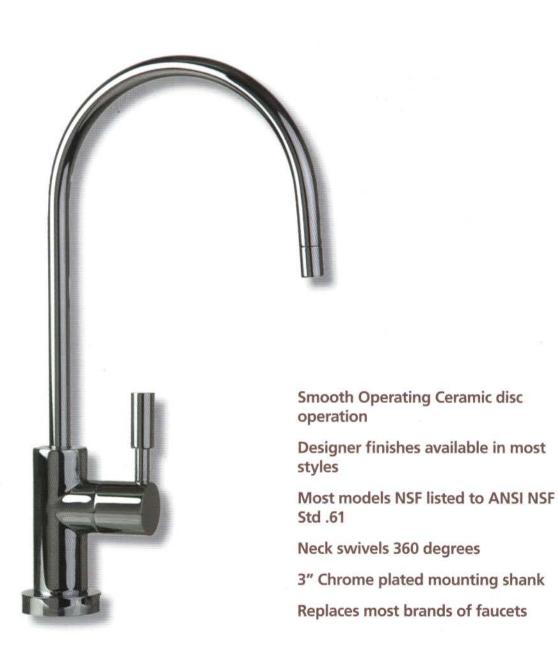

## **888 Series Point of Use Faucet**

| MODEL#  | DESCRIPTION                         |
|---------|-------------------------------------|
| 8883CP  | Chrome Long Reach Faucet            |
| 8883NP  | Brushed Nickel Long reach Faucet    |
| 8883WE  | White Long reach Faucet             |
| 8883IY  | Ivory (Biscuit) Long reach Faucet   |
| 8883BK  | Black Long reach Faucet             |
| 8883ORB | Oil Rubbed Bronze Long reach Faucet |
| 8883AW  | Antique Wine Long reach Faucet      |

## **FAUCET SPECIFICATIONS:**

Material:

Lead free brass

Operating Pressure:

5 - 85 psi

Operating Temp:

34 - 120 Degrees