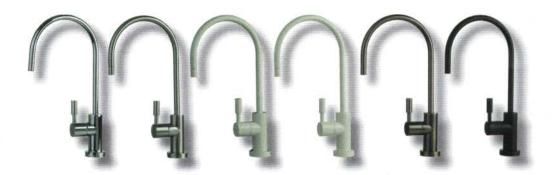

## **888 Series Point of Use Faucet**

| MODEL#  | DESCRIPTION                         |
|---------|-------------------------------------|
| 8883CP  | Chrome Long Reach Faucet            |
| 8883NP  | Brushed Nickel Long reach Faucet    |
| 8883WE  | White Long reach Faucet             |
| 8883IY  | Ivory (Biscuit) Long reach Faucet   |
| 8883BK  | Black Long reach Faucet             |
| 8883ORB | Oil Rubbed Bronze Long reach Faucet |
| 8883AW  | Antique Wine Long reach Faucet      |