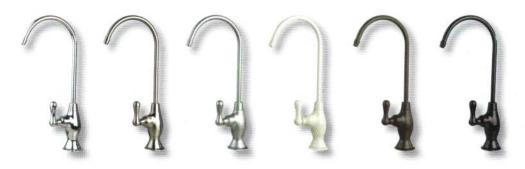

## 905 Series Point of Use Faucet

| MODEL #    | DESCRIPTION                         |
|------------|-------------------------------------|
| 9053CP     | Chrome Faucet                       |
| 9053NP     | Brushed Nickel Faucet               |
| 9053SN     | Satin Nickel Faucet                 |
| 9053WE     | White Faucet                        |
| 9053IY     | Ivory (Biscuit) Faucet              |
| 9053BK     | Black Faucet                        |
| 9053ORB    | Oil Rubbed Bronze Faucet            |
| 9053AW     | Antique Wine Faucet                 |
| 9053AB     | Antique Brass Faucet                |
| 905AGL3CP  | Chrome Faucet w/ air gap            |
| 9053AGL3NP | Brushed Nickel Faucet w/ air gap    |
| 9053AGLORB | Oil Rubbed Bronze Faucet w/ air gap |