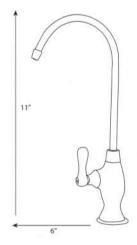

## **FAUCET SPECIFICATIONS:**

Material:

Lead free brass

Operating Pressure:

5 - 85 psi

Operating Temp:

34 - 120 Degrees